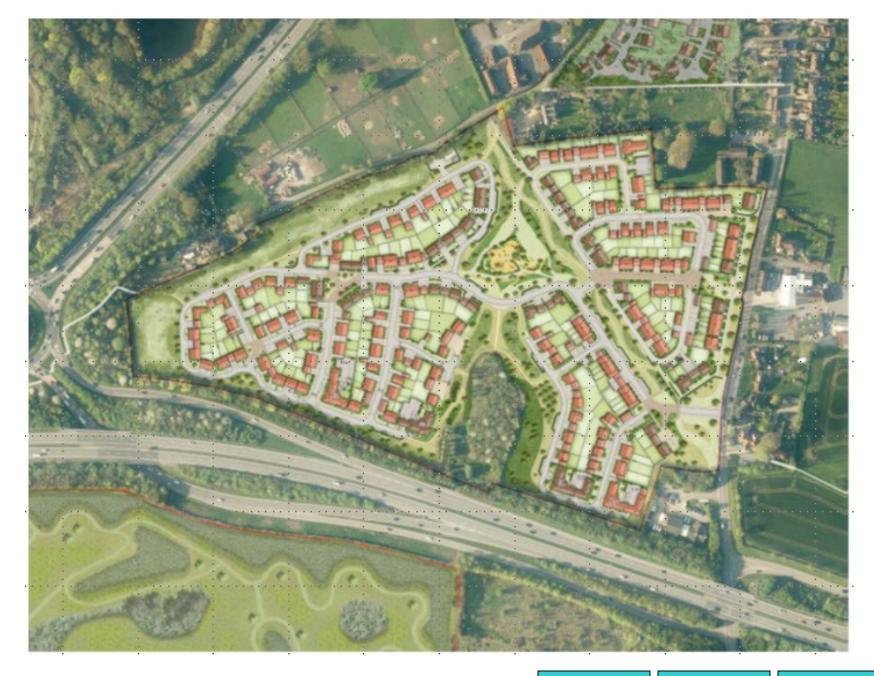

## 19/P/02102

**Land at Manor Farm The Street Tongham GU10 1DG** 

Location plan Previous Next Home

Site layout plan Previous Next Home

Next

Dwelling mix plan

Tenure plan

Previous