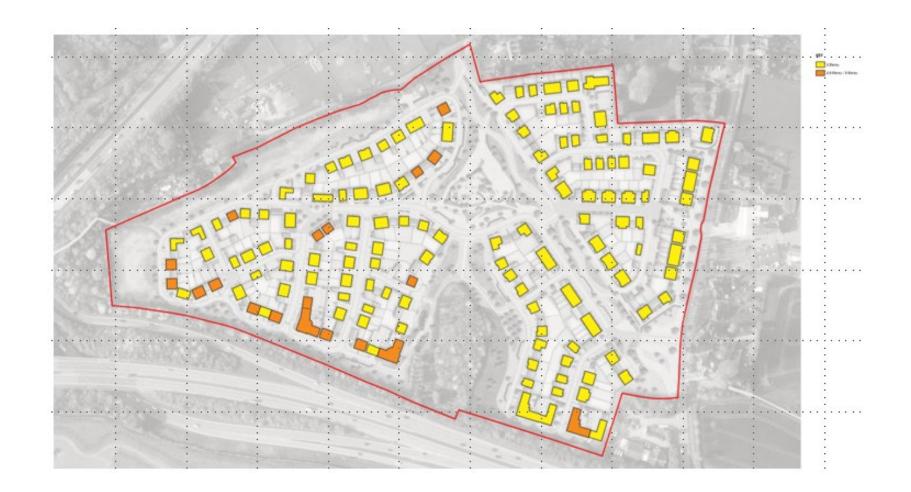

## 19/P/02102

**Land at Manor Farm The Street Tongham GU10 1DG** 

Location plan Previous Next Home

Site layout plan Previous Next Home

Next

Dwelling mix plan

Tenure plan

Previous