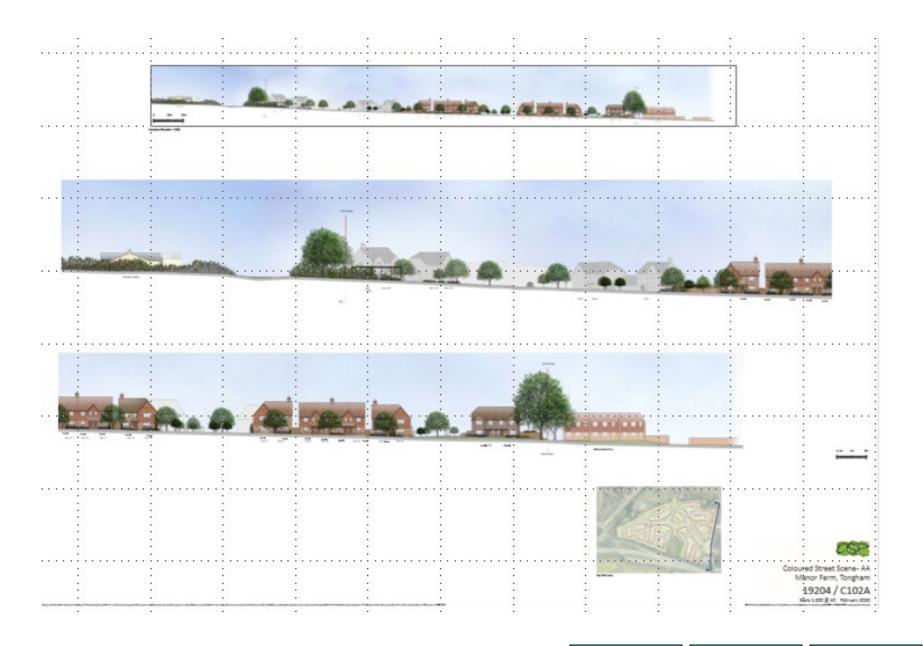

The Street Previous Next Home

Next

Next

Noise Mitigation Plan Previous Next Home

180630 - Manor Farm, Tongham - CadnaA Noise Model - 1.5m Receiver Heights - dBLAeq,T

Next

Site layout plan Previous Next Home