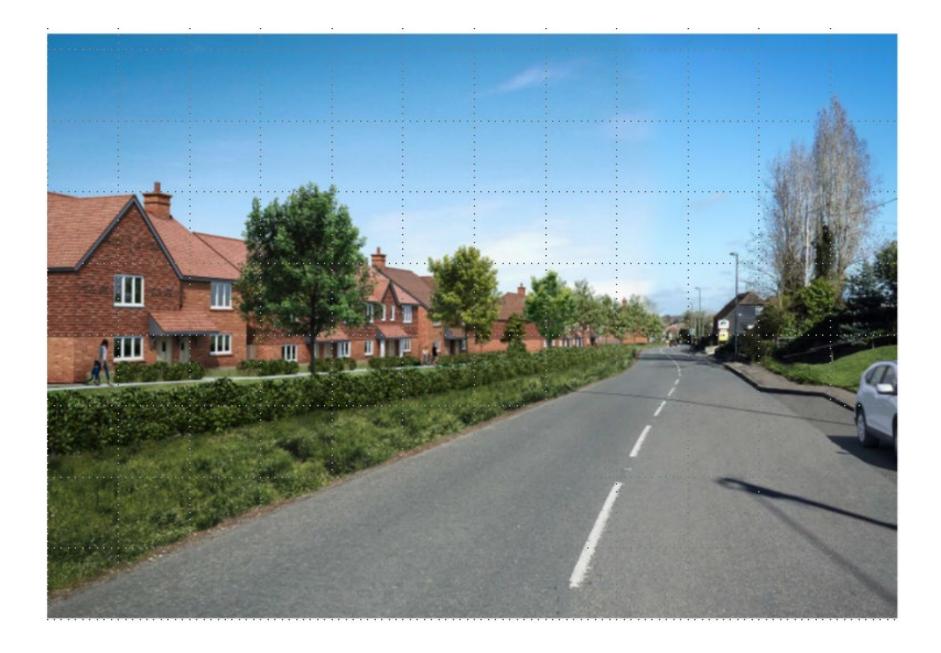

## 19/P/02102

**Land at Manor Farm The Street Tongham GU10 1DG** 

Location plan Previous Next Home

Site layout plan Previous Next Home

Next

Dwelling mix plan

Tenure plan

Previous

Next

**Next** 

**Next** 

**Next** 

**Next** 

Site entrance Previous Next Home

Copse Frontage Previous Next Home

The Street Previous Next Home

The Street Previous Next Home

Next

Next

Noise Mitigation Plan Previous Next Home

180630 - Manor Farm, Tongham - CadnaA Noise Model - 1.5m Receiver Heights - dBLAeq,T

Next

Site layout plan Previous Next Home