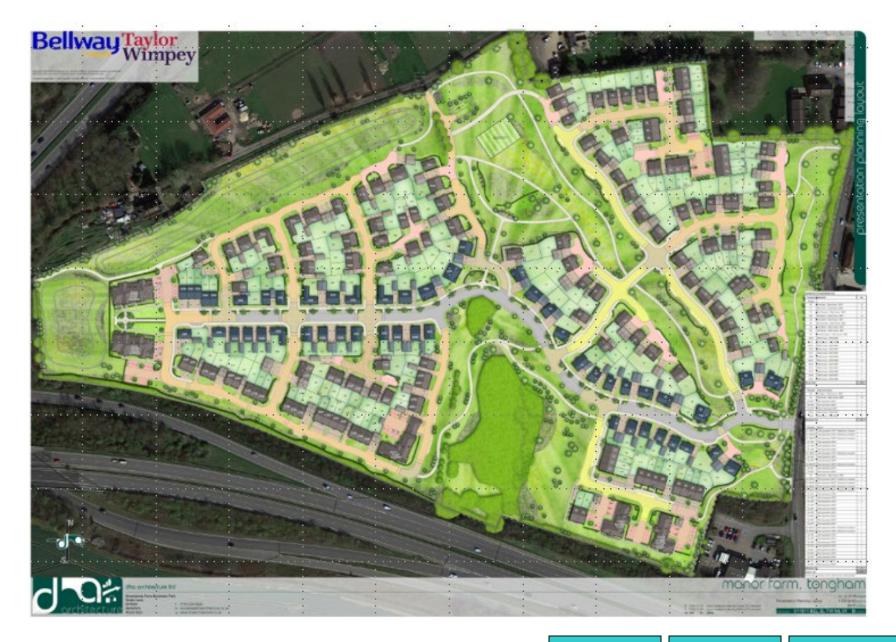

## 19/P/02102

**Land at Manor Farm The Street Tongham GU10 1DG** 

Location plan Previous Next Home

Site layout plan Previous Next Home

Next

Dwelling mix plan

Tenure plan

Previous

The Street Previous Next Home

Next

Next

Noise Mitigation Plan Previous Next Home

180630 - Manor Farm, Tongham - CadnaA Noise Model - 1.5m Receiver Heights - dBLAeq,T

Next

Site layout plan Previous Next Home