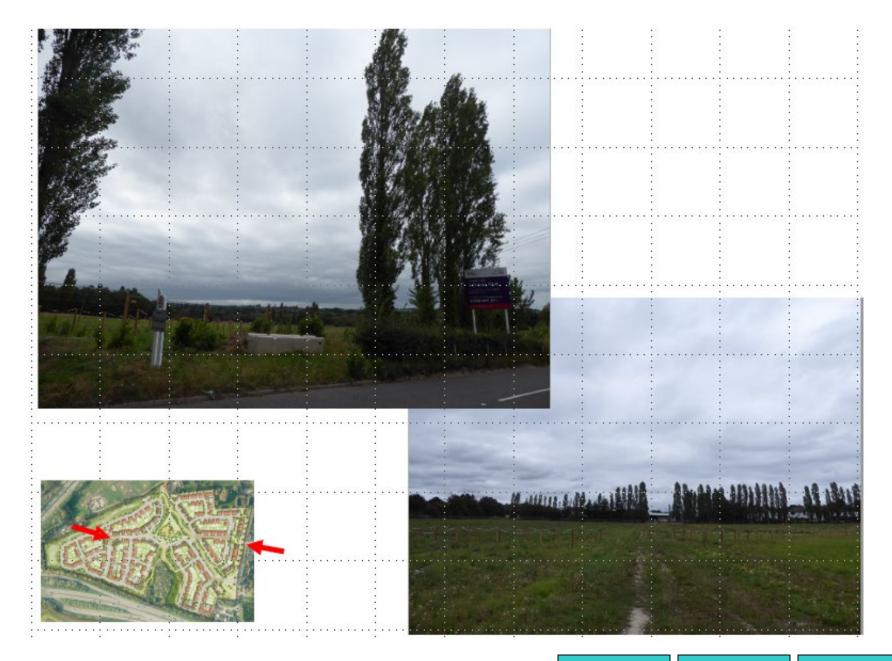

## 19/P/02102

**Land at Manor Farm The Street Tongham GU10 1DG** 

Location plan Previous Next Home

Site layout plan Previous Next Home

Next

Dwelling mix plan

Tenure plan

Previous

Next

**Next** 

**Next** 

**Next** 

**Next** 

Site entrance Previous Next Home

Copse Frontage Previous Next Home

The Street Previous Next Home

The Street Previous Next Home

Next

Next

Noise Mitigation Plan Previous Next Home

180630 - Manor Farm, Tongham - CadnaA Noise Model - 1.5m Receiver Heights - dBLAeq,T

Next

Site layout plan Previous Next Home