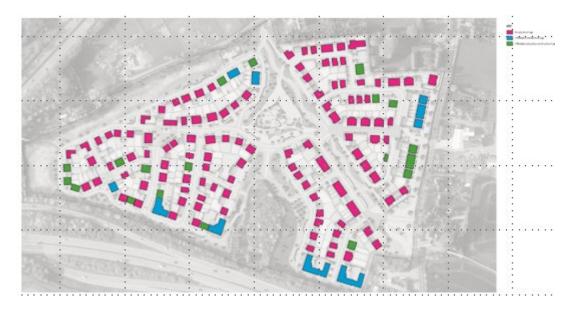

## 19/P/02102

**Land at Manor Farm The Street Tongham GU10 1DG** 

Location plan Previous Next Home

Site layout plan Previous Next Home

Next

Dwelling mix plan

Tenure plan

Previous