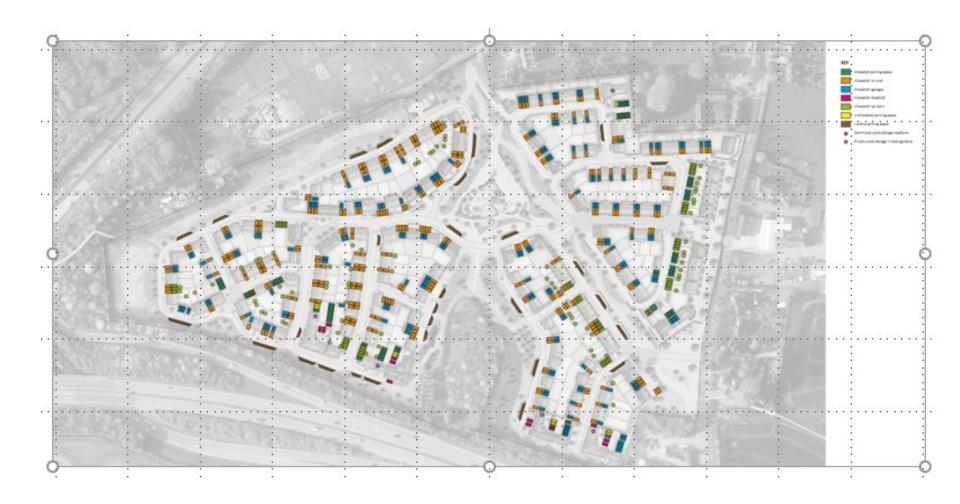

## 19/P/02102

**Land at Manor Farm The Street Tongham GU10 1DG** 

Location plan Previous Next Home

Site layout plan Previous Next Home

Next

Dwelling mix plan

Tenure plan

Previous