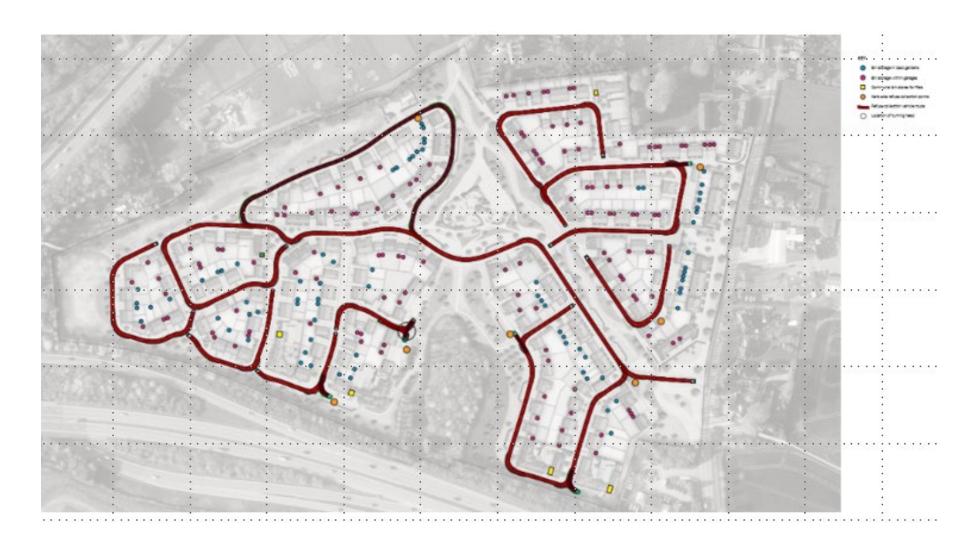

## 19/P/02102

**Land at Manor Farm The Street Tongham GU10 1DG** 

Location plan Previous Next Home

Site layout plan Previous Next Home

Next

Dwelling mix plan

Tenure plan

Previous