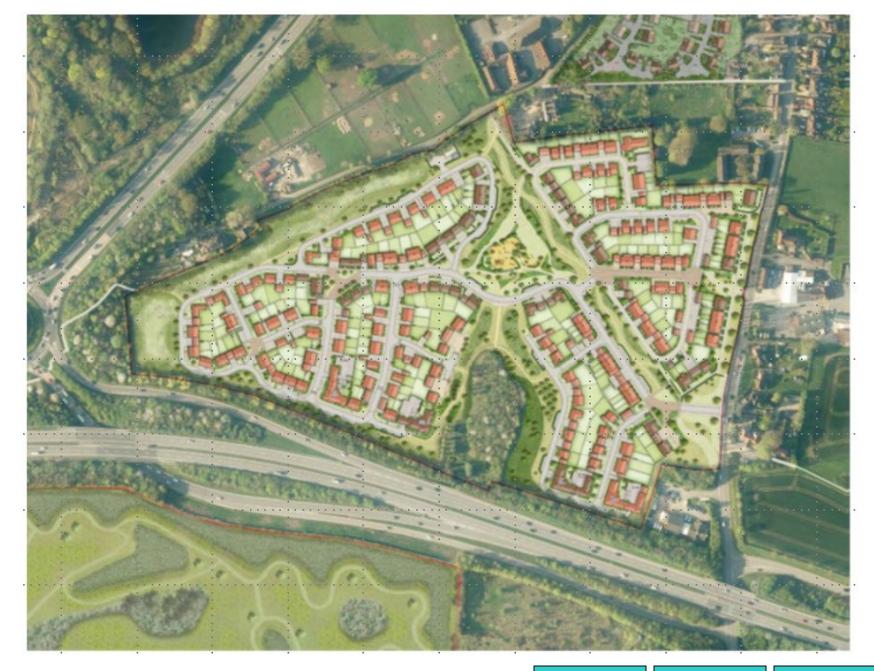

## 19/P/02102

**Land at Manor Farm The Street Tongham GU10 1DG** 

Location plan Previous Next Home

Site layout plan Previous Next Home

Next

Dwelling mix plan

Tenure plan

Previous