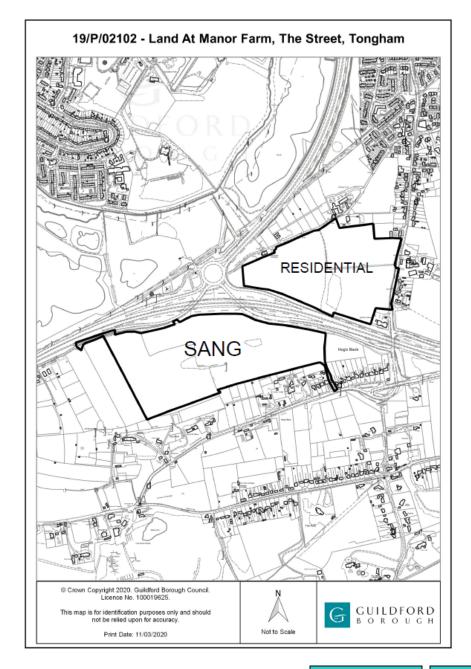

## 19/P/02102

**Land at Manor Farm The Street Tongham GU10 1DG** 

Location plan Previous Next Home

Site layout plan Previous Next Home

Next

Dwelling mix plan

Tenure plan

Previous