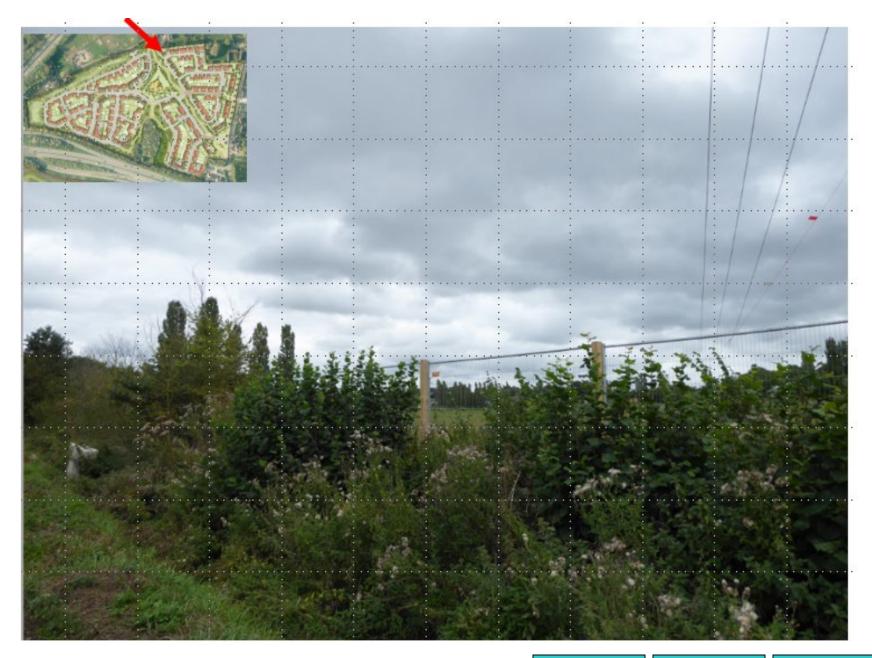

## 19/P/02102

**Land at Manor Farm The Street Tongham GU10 1DG** 

Location plan Previous Next Home

Site layout plan Previous Next Home

Next

Dwelling mix plan

Tenure plan

Previous

Next

**Next** 

**Next** 

**Next** 

**Next** 

Site entrance Previous Next Home

Copse Frontage Previous Next Home

The Street Previous Next Home

The Street Previous Next Home

Next

Next

Noise Mitigation Plan Previous Next Home

180630 - Manor Farm, Tongham - CadnaA Noise Model - 1.5m Receiver Heights - dBLAeq,T

Next

Site layout plan Previous Next Home