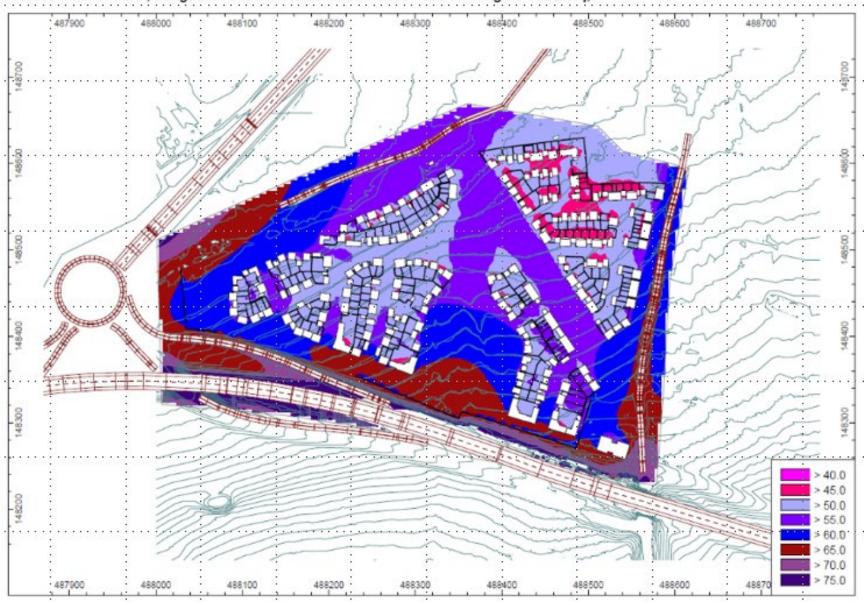

The Street Previous Next Home

Next

Next

Noise Mitigation Plan Previous Next Home

180630 - Manor Farm, Tongham - CadnaA Noise Model - 1.5m Receiver Heights - dBLAeq,T

Next

Site layout plan Previous Next Home