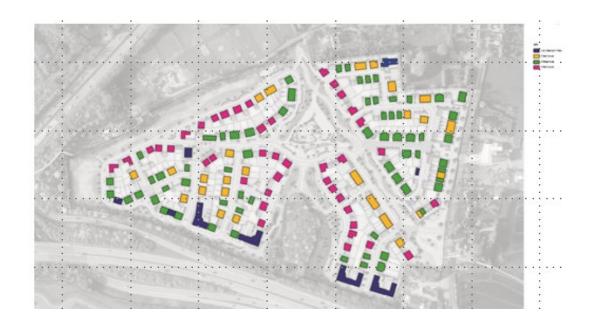

## 19/P/02102

**Land at Manor Farm The Street Tongham GU10 1DG** 

Location plan Previous Next Home

Site layout plan Previous Next Home

Next

Dwelling mix plan

Tenure plan

Previous