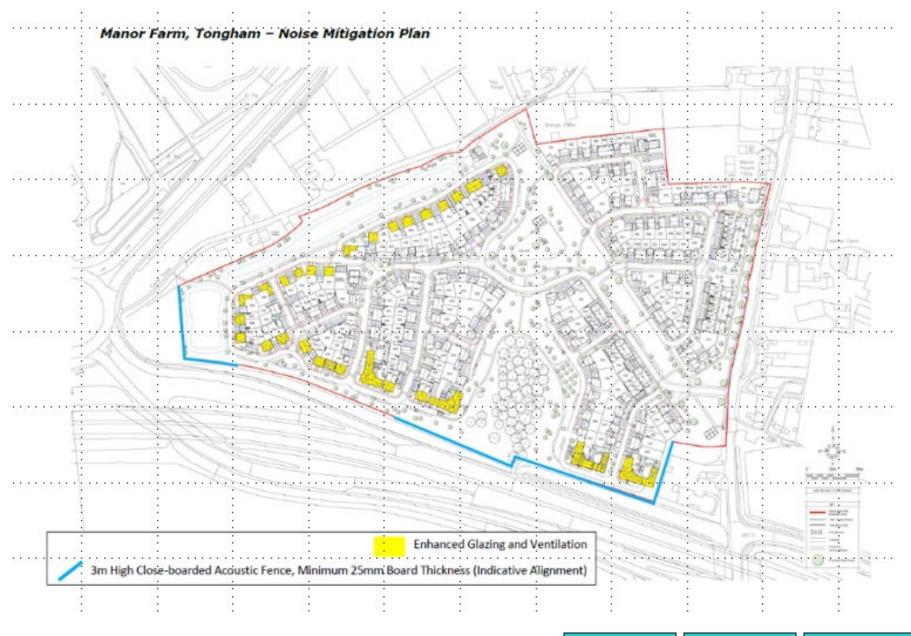

The Street Previous Next Home

Next

Next

Noise Mitigation Plan Previous Next Home

180630 - Manor Farm, Tongham - CadnaA Noise Model - 1.5m Receiver Heights - dBLAeq,T

Next

Site layout plan Previous Next Home