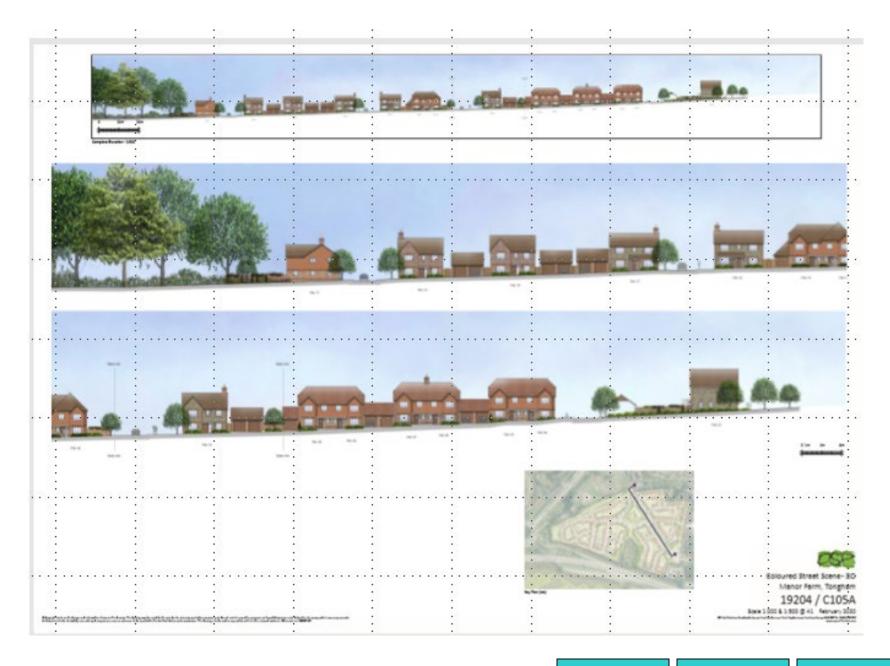

The Street Previous Next Home

Next

Next

Noise Mitigation Plan Previous Next Home

180630 - Manor Farm, Tongham - CadnaA Noise Model - 1.5m Receiver Heights - dBLAeq,T

Next

Site layout plan Previous Next Home