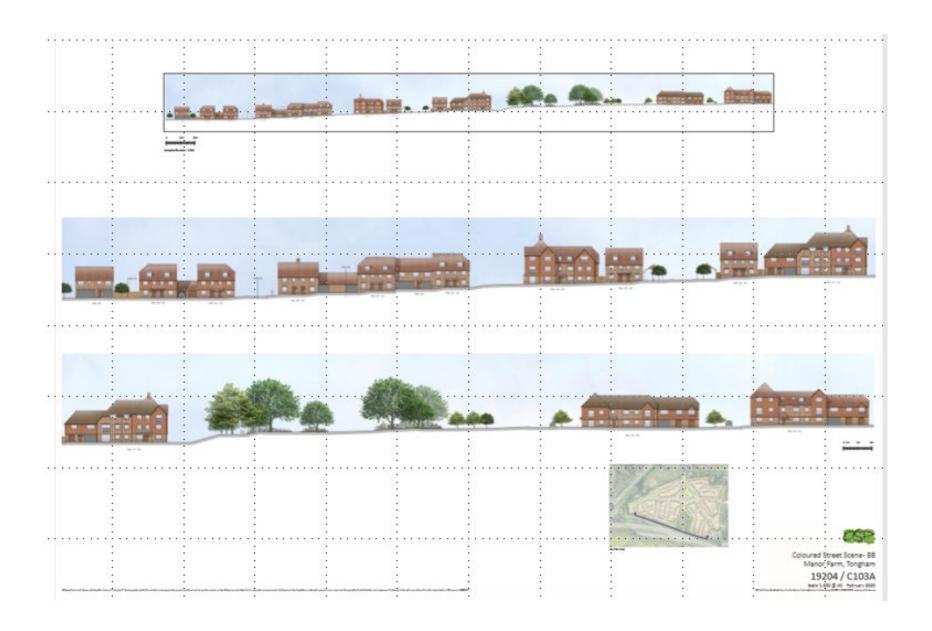

The Street Previous Next Home

Next

Next

Noise Mitigation Plan Previous Next Home

180630 - Manor Farm, Tongham - CadnaA Noise Model - 1.5m Receiver Heights - dBLAeq,T

Next

Site layout plan Previous Next Home