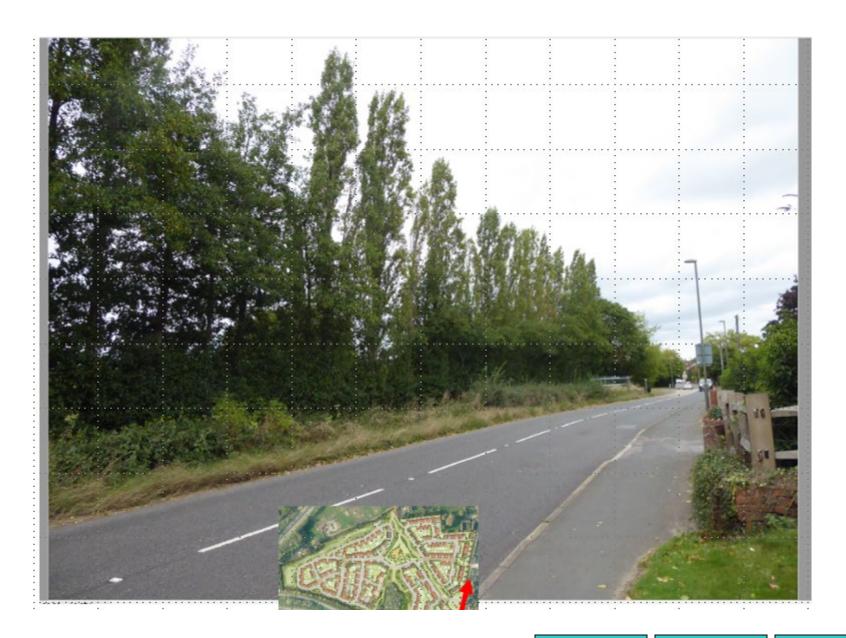

## 19/P/02102

**Land at Manor Farm The Street Tongham GU10 1DG** 

Location plan Previous Next Home

Site layout plan Previous Next Home

Next

Dwelling mix plan

Tenure plan

Previous

Next

**Next** 

**Next** 

**Next** 

**Next** 

Site entrance Previous Next Home

Copse Frontage Previous Next Home

The Street Previous Next Home

The Street Previous Next Home

Next

Next

Noise Mitigation Plan Previous Next Home

180630 - Manor Farm, Tongham - CadnaA Noise Model - 1.5m Receiver Heights - dBLAeq,T

Next

Site layout plan Previous Next Home