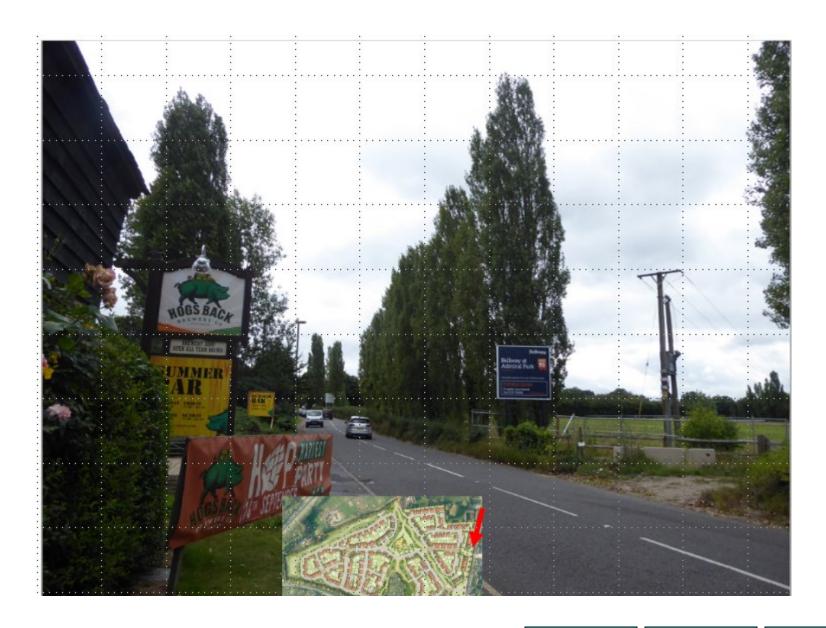

Next

**Next** 

**Next** 

**Next** 

**Next** 

Site entrance Previous Next Home

Copse Frontage Previous Next Home

The Street Previous Next Home

The Street Previous Next Home

Next

Next

Noise Mitigation Plan Previous Next Home

180630 - Manor Farm, Tongham - CadnaA Noise Model - 1.5m Receiver Heights - dBLAeq,T

Next

Site layout plan Previous Next Home